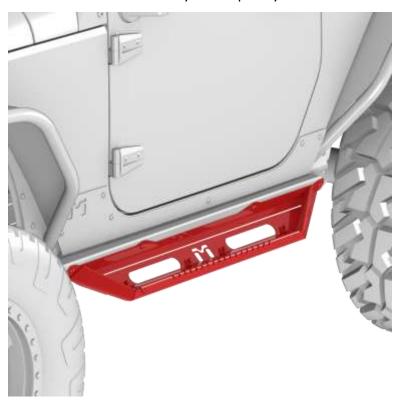

## MetalCloak Wrangler Hardline Flip-Step 2dr & 4dr

The MetalCloak Wrangler Hardline Flip-Step is a tubeless, 11-gauge steel bolt-on step design that works with the MetalCloak Rocker Base. Our Hardline Flip Step provides multi-function; able to be changed from an easy to reach step for entering your Jeep to a high clearance rub rail with a few twists of a wrench. In step mode the secondary piece is attached providing a "grip plate" that gives superior traction for entering or exiting the Jeep. Step is designed to drain water and mud and works great even when the conditions aren't.