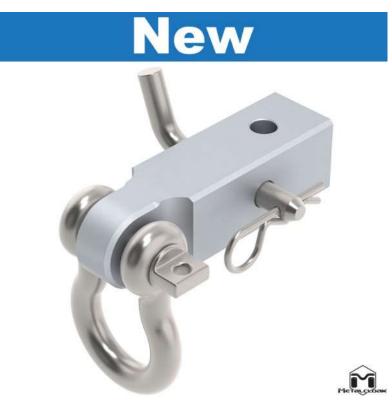

## **REAR RECOVERY HITCH**

The MetalCloak Recovery Hitch is CAD designed and CNC machined from a single solid piece of billet aluminum providing all the strength needed for recovery. Hitch can be pulled out and rotated 90 degrees for side pull or straight pull options; includes 1 3/4" Steel D-Ring and hitch pin; It's Your Jeep, Only Better.